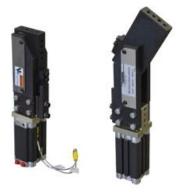

#### **MST Mini Part Positioners**

MST offers the proven quality and durability of standard positioners, ideal for smaller applications. The MST's tip plate lifts up 30mm and tips out 30°. The unit is capable of handling loads up to 30 lbs. with a maximum torque of 100 in-lb.