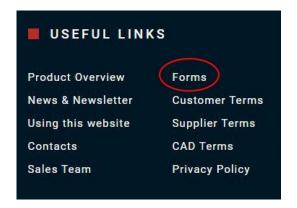

## **Have a Special Order Request?**

Look at the footer of every Welker webpage and click on 'Forms'. You'll then see a number of forms you can submit including an 'S0 Request' form. Complete the form and attach any relevant files. Our team will get back to you regarding this request within 24 hours.