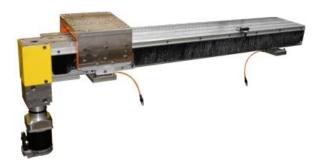

# **New Product ~ MES Linear Slide**

The new MES Linear Slide is a mini version of Welker's standard part presentation slide. Belt-drive operation with servo actuator, offered with strokes to 3720mm. For light duty applications: single transfer payload max 250 lbs.