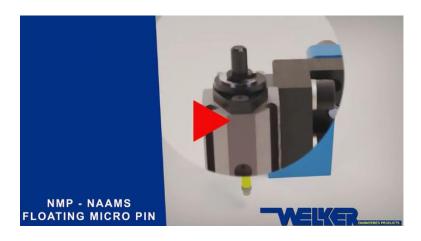

# Watch a Video of the NMP Micro Floating Pin

https://www.youtube.com/watch?v=CrkFG-WYpOc