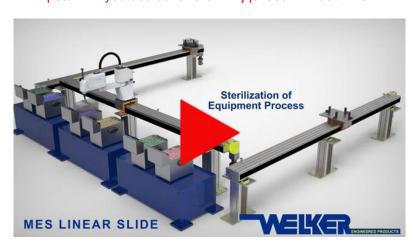

### Watch a Video of the New MES Slide

Our new MES Linear Slide is a mini version of our standard Extrusion Slide and is designed for light-duty or compact applications.