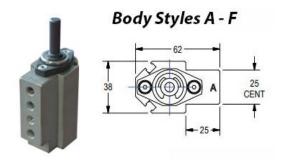

## **NMP Micro Floating Pin**

For high-speed sheet metal assembly applications, Welker's NMP Micro Floating Pin can eliminate hole damage in aluminum parts and minimize pin wear and part bind during part unload.

https://www.welkerproducts.com/pdf/NMP\_CATALOG\_1-15-21.pdf